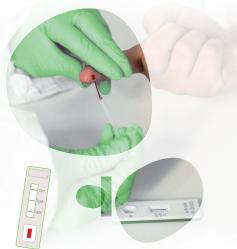

#### **RAPID ANTIGEN** test

Check if you are positive in 15 minutes, by finding out if there is an active infection of the COVID-19 virus. It is a fast, reliable procedure as an Active Infection Test.

Abbot Panbio™ COVID-19 Ag Rapid Test Device is certified by the European Commission and authorized to be used by healthcare professionals which, by means of a nasal swab, allows a quick, effective analysis of people who have had symptoms compatible with the virus in the last 5 days.

#### ANTIBODIES Test

- **Rapid diagnostic test:** immunochromatographic qualitative test of IgG and IgM antibodies. Requires a few drops of blood taken from the finger. Whole blood or serum sample.
- Serology antibody testing: quantitative IgG and IgM antibody testing by CLIA (chemiluminescence) or ELISA (enzyme-linked immunosorbent assay)

Serological tests can, with a blood test, **detect these antibodies**. Serum sample.

All the diagnostic techniques we use are validated by the Carlos III Health Institute.